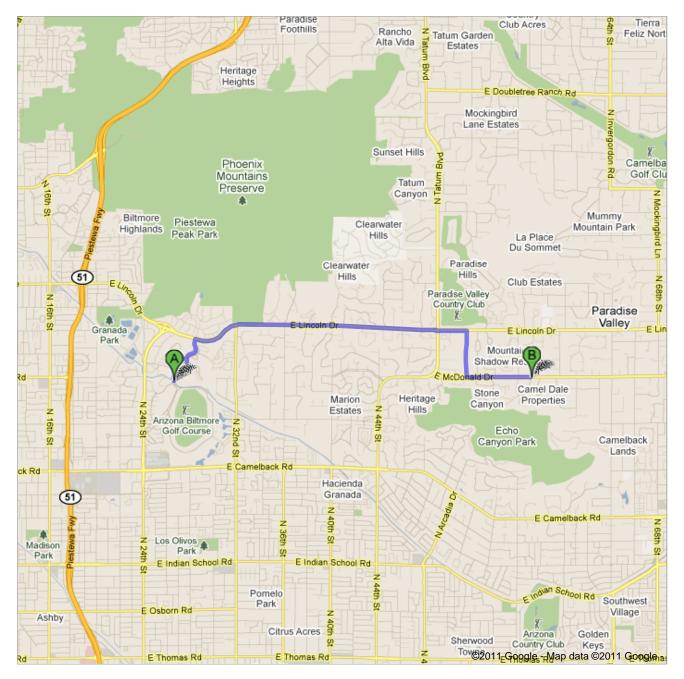

## **Directions to Sanctuary On Camelback Mountain**

5700 E Mcdonald Drive, Paradise Valley, AZ 85253 - (480) 948-2100 **4.7 mi** – about **12 mins** 

From AZ Biltmore

## **Arizona Biltmore**

2400 East Missouri Avenue, Phoenix, AZ 85016-3197 - (602) 955-6600

| <ol> <li>Head northwest on N 25th PI toward E Arizona Biltmore Ci</li> </ol> | 1. | Head <b>northwest</b> on | N 25th | PI toward E | <b>Arizona</b> | <b>Biltmore Ci</b> | r |
|------------------------------------------------------------------------------|----|--------------------------|--------|-------------|----------------|--------------------|---|
|------------------------------------------------------------------------------|----|--------------------------|--------|-------------|----------------|--------------------|---|

go 0.2 mi total 0.2 mi

| $\rightarrow$ | 2. | Turn right at E Arizona Biltmore Cir<br>About 1 min |
|---------------|----|-----------------------------------------------------|
|               |    | About 1 min                                         |

go 0.4 mi total 0.6 mi

3. Turn right at E Lincoln Dr About 7 mins

go 3.0 mi total 3.5 mi

4. Turn right at N 51st PI About 1 min

go 0.5 mi total 4.0 mi

5. Turn left at E McDonald Dr

go 0.7 mi

Destination will be on the right About 2 mins

total 4.7 mi